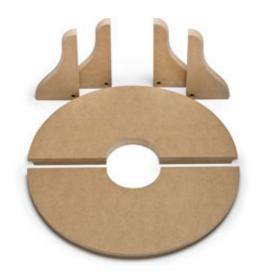

## 18"OD Drink Shelf for 3" Diameter Lally Column Cover, Paint Grade

- Easily installs onto reeded column wrap
- Needed space for drinks or other items
- This product qualifies for our Lowest Price Guarantee
- Order now and get our 30 day Price Protection

Item #: 87DS30 List Price: \$92.78 **\$67.23** (EACH) Save \$25.55 (27%)

FREE Shipping! Usually ships in 12-14 weeks

**OUTSIDE DIAMETER** 

18"

**INSIDE DIAMETER** 

3"