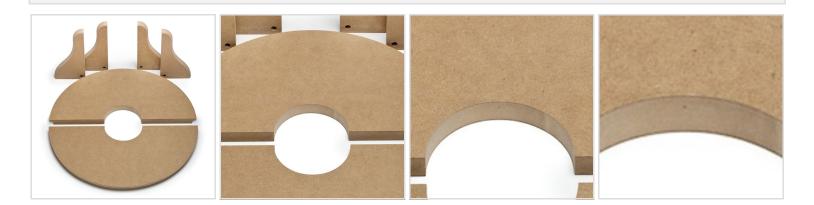

## 18"OD Drink Shelf for 3" Diameter Lally Column Cover, Paint Grade

- Easily installs onto reeded column wrap
- Needed space for drinks or other items
- This product qualifies for our Lowest Price Guarantee
- Order now and get our 30 day Price Protection

Item #: 87DS30 List Price: \$92.78 **\$67.23** (EACH) Save \$25.55 (27%)

FREE Shipping! Usually ships in 12-14 weeks

**OUTSIDE DIAMETER** 

18"

**INSIDE DIAMETER** 

3"

## **MORE IMAGES**



## WE ARE HERE FOR YOU...

## **Our Selection**

Having the right tools at the right time is crucial. So is having the right products at the right price. We are not bound by a single warehouse location and limited style or size availabilities. We work directly with over 70 different manufacturers nationwide. This means we have direct control on availability, customizability, and quality.

Order online at: https://www.architecturaldepot.com/87DS30.html

Date Printed: 04/19/2024 - 8:41 am