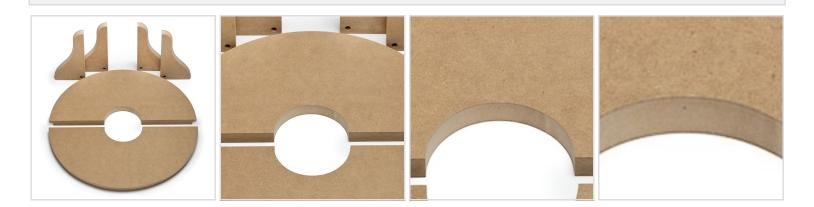

## 18"OD Drink Shelf for 3 1/2" Diameter Lally Column Cover, Paint Grade

- Easily installs onto reeded column wrap
- Needed space for drinks or other items
- This product qualifies for our Lowest Price Guarantee
- Order now and get our 30 day Price Protection

Item #: 87DS35 List Price: \$92.78 **\$67.23** (EACH) Save \$25.55 (27%)

FREE Shipping! Usually ships in 12-14 weeks

**OUTSIDE DIAMETER** 

18"

**INSIDE DIAMETER** 

3 1/2"

## **MORE IMAGES**



## WE ARE HERE FOR YOU...

## **Our Selection**

Having the right tools at the right time is crucial. So is having the right products at the right price. We are not bound by a single warehouse location and limited style or size availabilities. We work directly with over 70 different manufacturers nationwide. This means we have direct control on availability, customizability, and quality.

Order online at: https://www.architecturaldepot.com/87DS35.html

Date Printed: 04/18/2024 - 6:32 am