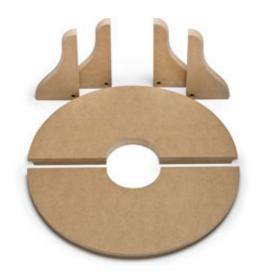

## 18"OD Drink Shelf for 3 1/2" Diameter Lally Column Cover, Paint Grade

- Easily installs onto reeded column wrap
- Needed space for drinks or other items
- This product qualifies for our Lowest Price Guarantee
- Order now and get our 30 day Price Protection

Item #: 87DS35 List Price: \$92.78 **\$67.23** (EACH) Save \$25.55 (27%)

FREE Shipping! Usually ships in 12-14 weeks

**OUTSIDE DIAMETER** 

18"

**INSIDE DIAMETER** 

3 1/2"