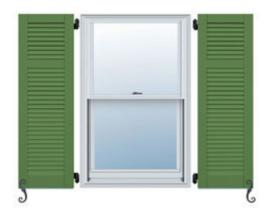

## Atlantic Classic Offset Louver Shutters (Per Pair)

- Reflects historical beauty
- Hand-cut and hand-assembled for truly custom look
- Proprietary composite materials for unsurpassed durability
- Quality factory finish with custom colors available
- Will not fade, crack, warp, or peel
- 10 Year Manufacturers Warranty
- This product qualifies for our Lowest Price Guarantee
- Order now and get our 30 day Price Protection

## DESCRIPTION

The Classic Collection features traditional styles that make a big impact on curb appeal. This charming collection of shutter favorites are handcrafted with uncompromising workmanship and materials for long-lasting beauty.