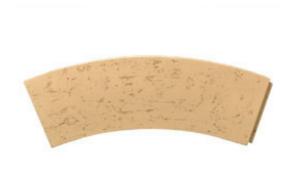

## 24 1/8"ID x 11 1/8"H x 2 5/8"P Stone Arched Block

- Will not crack, warp, or split
- Protected from natural elements
- Outlasts resin, plastics, wood and aluminum products
- Solid urethane for maximum durability and detail
- Lightweight and easy to install
- This product qualifies for our Lowest Price Guarantee
- Order now and get our 30 day Price Protection

Item #: AR24X11ST List Price: \$72.71 **\$52.69** (EACH) Save \$20.02 (27%)

Usually ships in 4-5 weeks