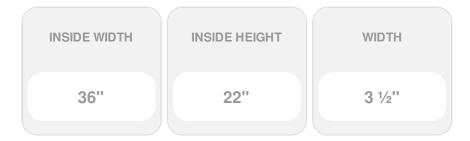

## 36"IW x 22"IH x 18"Radius Half-Round Arch Flat Trim

- Will not crack, warp, or split
- Protected from natural elements
- Outlasts resin, plastics, wood and aluminum products
- Solid urethane for maximum durability and detail
- Lightweight and easy to install
- This product qualifies for our Lowest Price Guarantee
- Order now and get our 30 day Price Protection