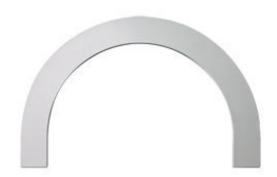

## 36"IW x 22"IH x 18"Radius Half-Round Arch Flat Trim

- Will not crack, warp, or split
- Protected from natural elements
- Outlasts resin, plastics, wood and aluminum products
- Solid urethane for maximum durability and detail
- Lightweight and easy to install
- This product qualifies for our Lowest Price Guarantee
- Order now and get our 30 day Price Protection