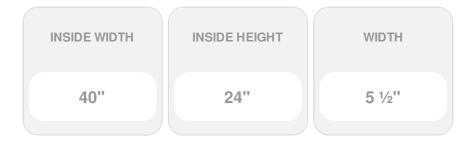

## 40"IW x 24"IH x 20"Radius Half-Round Arch w/

- Will not crack, warp, or split
- Protected from natural elements
- Outlasts resin, plastics, wood and aluminum products
- Solid urethane for maximum durability and detail
- Lightweight and easy to install
- This product qualifies for our Lowest Price Guarantee
- Order now and get our 30 day Price Protection