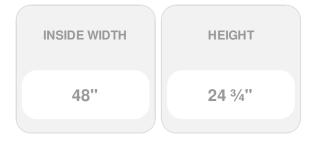

## 48"IW x 24 3/4"IH x 24"Radius Half-Round Arch w/ Decorative Trim & End Caps

- Will not crack, warp, or split
- Protected from natural elements
- Outlasts resin, plastics, wood and aluminum products
- Solid urethane for maximum durability and detail
- Lightweight and easy to install
- This product qualifies for our Lowest Price Guarantee
- Order now and get our 30 day Price Protection