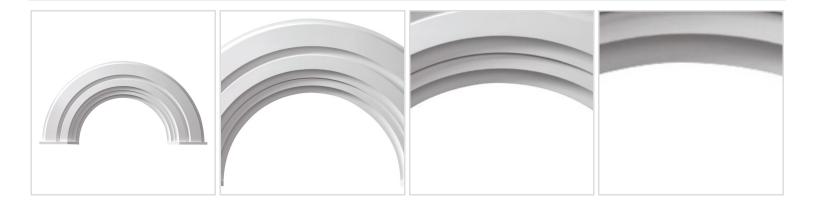

## 48"IW x 24 3/4"IH x 24"Radius Half-Round Arch w/ Decorative Trim & End Caps

- Will not crack, warp, or split
- Protected from natural elements
- Outlasts resin, plastics, wood and aluminum products
- Solid urethane for maximum durability and detail
- Lightweight and easy to install
- This product qualifies for our Lowest Price Guarantee
- Order now and get our 30 day Price Protection

Item #: AR48X10MC List Price: \$286.07 **\$207.30** (EACH) Save \$78.77 (27%)

Usually ships in 4-5 weeks



## **MORE IMAGES**



## WE ARE HERE FOR YOU...

## **Our Selection**

Having the right tools at the right time is crucial. So is having the right products at the right price. We are not bound by a single warehouse location and limited style or size availabilities. We work directly with over 70 different manufacturers nationwide. This means we have direct control on availability, customizability, and quality.

Order online at: https://www.architecturaldepot.com/AR48X10MC.html

Date Printed: 04/18/2024 - 2:26 pm