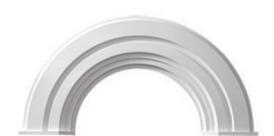

## 48"IW x 24 3/4"IH x 24"Radius Half-Round Arch w/ Decorative Trim & End Caps

- Will not crack, warp, or split
- Protected from natural elements
- Outlasts resin, plastics, wood and aluminum products
- Solid urethane for maximum durability and detail
- Lightweight and easy to install
- This product qualifies for our Lowest Price Guarantee
- Order now and get our 30 day Price Protection