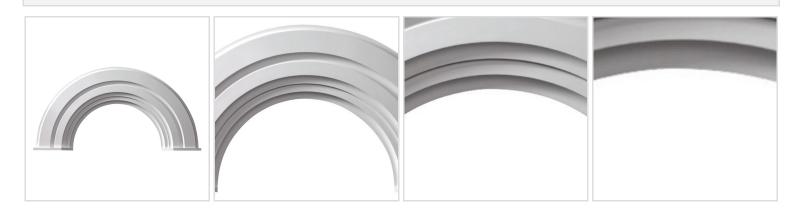

## 60"IW x 30 3/4"IH x 30"Radius Half-Round Arch w/ Decorative Trim & End Caps

- Will not crack, warp, or split
- Protected from natural elements
- Outlasts resin, plastics, wood and aluminum products
- Solid urethane for maximum durability and detail
- Lightweight and easy to install
- This product qualifies for our Lowest Price Guarantee
- Order now and get our 30 day Price Protection

## **MORE IMAGES**