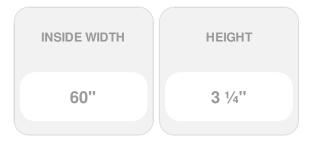

## 60"IW x 30 3/4"IH x 30"Radius Half-Round Arch w/ Decorative Trim & End Caps

- Will not crack, warp, or split
- Protected from natural elements
- Outlasts resin, plastics, wood and aluminum products
- Solid urethane for maximum durability and detail
- Lightweight and easy to install
- This product qualifies for our Lowest Price Guarantee
- Order now and get our 30 day Price Protection