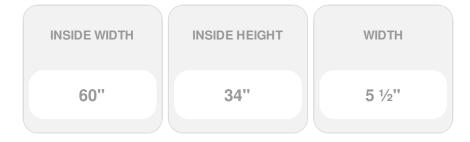

## 60"IW x 34"IH x 30"Radius Half-Round Arch w/

- Will not crack, warp, or split
- Protected from natural elements
- Outlasts resin, plastics, wood and aluminum products
- Solid urethane for maximum durability and detail
- Lightweight and easy to install
- This product qualifies for our Lowest Price Guarantee
- Order now and get our 30 day Price Protection