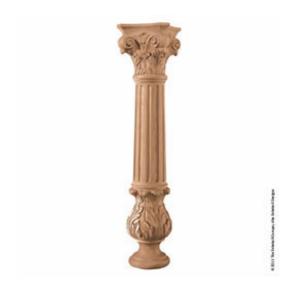

## 9 1/4"TW x 7 1/4"BW x 40 3/4"H Base Acanthus Column with Capital

- Authentic, US made, Premier Enkeboll carving
- Original designs add elegant beauty for kitchens, baths, and more
- The "Gold Standard" in architectural wood carving
- Made from sustainable resources
- Crafted using the finest North American hard woods
- Carefully selected for the clearest color and grain match
- This product qualifies for our Lowest Price Guarantee
- Order now and get our 30 day Price Protection