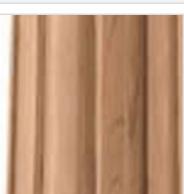

## 9 1/4"TW x 7 1/4"BW x 40 3/4"H Base Acanthus Column with Capital

- Authentic, US made, Premier Enkeboll carving
- Original designs add elegant beauty for kitchens, baths, and more
- The "Gold Standard" in architectural wood carving
- Made from sustainable resources
- Crafted using the finest North American hard woods
- Carefully selected for the clearest color and grain match
- This product qualifies for our Lowest Price Guarantee
- Order now and get our 30 day Price Protection