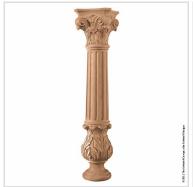

## 9 1/4"TW x 7 1/4"BW x 40 3/4"H Base Acanthus Column with Capital

- Authentic, US made, Premier Enkeboll carving
- Original designs add elegant beauty for kitchens, baths, and more
- The "Gold Standard" in architectural wood carving
- Made from sustainable resources
- Crafted using the finest North American hard woods
- Carefully selected for the clearest color and grain match
- This product qualifies for our Lowest Price Guarantee
- Order now and get our 30 day Price Protection