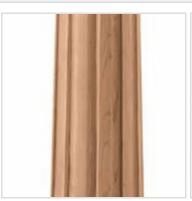

## 9 1/4"TW x 7 1/4"BW x 40 3/4"H Base Acanthus Column with Capital

- Authentic, US made, Premier Enkeboll carving
- Original designs add elegant beauty for kitchens, baths, and more
- The "Gold Standard" in architectural wood carving
- Made from sustainable resources
- Crafted using the finest North American hard woods
- Carefully selected for the clearest color and grain match
- This product qualifies for our Lowest Price Guarantee
- Order now and get our 30 day Price Protection