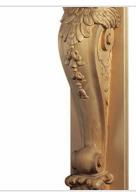

## 11 1/2"TW x 11"TD x 11 1/2"BW x 9 1/2"BD x 54"H Base Cherub-Left Assembly

- Authentic, US made, Premier Enkeboll carving
- Original designs add elegant beauty for kitchens, baths, and more
- The "Gold Standard" in architectural wood carving
- Made from sustainable resources
- Crafted using the finest North American hard woods
- Carefully selected for the clearest color and grain match
- This product qualifies for our Lowest Price Guarantee
- Order now and get our 30 day Price Protection

Item #: BAS-CL9 List Price: \$4,653.36 **\$3,372.00** (EACH) Save \$1,281.36 (27%)

Usually ships in 3-4 weeks

HEIGHT WIDTH

54"

11 ½"

DEPTH

11 1/2"

## **MORE IMAGES**









## WE ARE HERE FOR YOU...

## **Our Selection**

Having the right tools at the right time is crucial. So is having the right products at the right price. We are not bound by a single warehouse location and limited style or size availabilities. We work directly with over 70 different manufacturers nationwide. This means we have direct control on availability, customizability, and quality.

Order online at: https://www.architecturaldepot.com/BAS-CL9.html

Date Printed: 04/20/2024 - 6:06 am