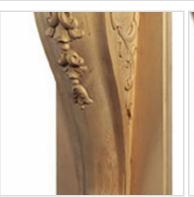

## 11 1/2"TW x 11"TD x 11 1/2"BW x 9 1/2"BD x 54"H Base Cherub-Left Assembly

- Authentic, US made, Premier Enkeboll carving
- Original designs add elegant beauty for kitchens, baths, and more
- The "Gold Standard" in architectural wood carving
- Made from sustainable resources
- Crafted using the finest North American hard woods
- Carefully selected for the clearest color and grain match
- This product qualifies for our Lowest Price Guarantee
- Order now and get our 30 day Price Protection

Item #: BAS-CL9 List Price: \$4,653.36 **\$3,372.00** (EACH) Save \$1,281.36 (27%)

Usually ships in 3-4 weeks

HEIGHT WIDTH

54"

11 ½"

DEPTH

11 1/2"

## **MORE IMAGES**









## WE ARE HERE FOR YOU...

## **Our Selection**

Having the right tools at the right time is crucial. So is having the right products at the right price. We are not bound by a single warehouse location and limited style or size availabilities. We work directly with over 70 different manufacturers nationwide. This means we have direct control on availability, customizability, and quality.

Order online at: https://www.architecturaldepot.com/BAS-CL9.html

Date Printed: 04/20/2024 - 6:06 am