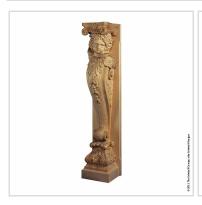

## 11 1/2"TW x 11"TD x 11 1/2"BW x 9 1/2"BD x 54"H Base Cherub-Left Assembly

- Authentic, US made, Premier Enkeboll carving
- Original designs add elegant beauty for kitchens, baths, and more
- The "Gold Standard" in architectural wood carving
- Made from sustainable resources
- Crafted using the finest North American hard woods
- Carefully selected for the clearest color and grain match
- This product qualifies for our Lowest Price Guarantee
- Order now and get our 30 day Price Protection

Item #: BAS-CL9 List Price: \$4,653.36 **\$3,372.00** (EACH) Save \$1,281.36 (27%)

Usually ships in 3-4 weeks

HEIGHT WIDTH

54"

11 ½"

DEPTH

11 1/2"

## **MORE IMAGES**









## WE ARE HERE FOR YOU...

## **Our Selection**

Having the right tools at the right time is crucial. So is having the right products at the right price. We are not bound by a single warehouse location and limited style or size availabilities. We work directly with over 70 different manufacturers nationwide. This means we have direct control on availability, customizability, and quality.

Order online at: https://www.architecturaldepot.com/BAS-CL9.html

Date Printed: 04/20/2024 - 6:06 am