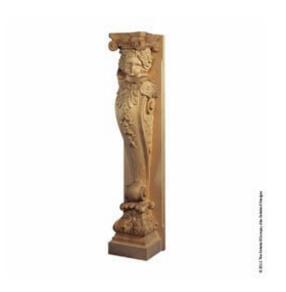

## 11 1/2"TW x 11"TD x 11 1/2"BW x 9 1/2"BD x 54"H Base Cherub-Left Assembly

- Authentic, US made, Premier Enkeboll carving
- Original designs add elegant beauty for kitchens, baths, and more
- The "Gold Standard" in architectural wood carving
- Made from sustainable resources
- Crafted using the finest North American hard woods
- Carefully selected for the clearest color and grain match
- This product qualifies for our Lowest Price Guarantee
- Order now and get our 30 day Price Protection

Item #: BAS-CL9 List Price: \$4,653.36 **\$3,372.00** (EACH) Save \$1,281.36 (27%)

Usually ships in 3-4 weeks

HEIGHT WIDTH

54"

11 ½"

DEPTH

11 1/2"