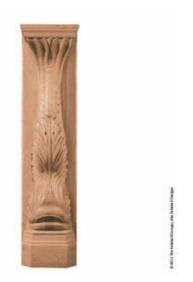

## 10 1/2"W x 42"H x 10 1/2"D Base Dolphin Assembled With Head Block/Plinth

- Authentic, US made, Premier Enkeboll carving
- Original designs add elegant beauty for kitchens, baths, and more
- The "Gold Standard" in architectural wood carving
- Made from sustainable resources
- Crafted using the finest North American hard woods
- Carefully selected for the clearest color and grain match
- This product qualifies for our Lowest Price Guarantee
- Order now and get our 30 day Price Protection

Item #: BAS-DO9 List Price: \$2,662.02 **\$1,929.00** (EACH) Save \$733.02 (27%)

Usually ships in 3-4 weeks

HEIGHT WIDTH

42"

10 ½"

DEPTH

10 1/2"