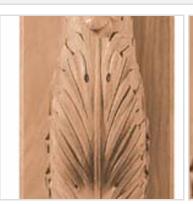

## 10 1/2"W x 42"H x 10 1/2"D Base Dolphin Assembled With Head Block/Plinth

- Authentic, US made, Premier Enkeboll carving
- Original designs add elegant beauty for kitchens, baths, and more
- The "Gold Standard" in architectural wood carving
- Made from sustainable resources
- Crafted using the finest North American hard woods
- Carefully selected for the clearest color and grain match
- This product qualifies for our Lowest Price Guarantee
- Order now and get our 30 day Price Protection

Item #: BAS-DO9 List Price: \$2,662.02 **\$1,929.00** (EACH) Save \$733.02 (27%)

Usually ships in 3-4 weeks

HEIGHT WIDTH

42"

10 ½"

DEPTH

10 1/2"