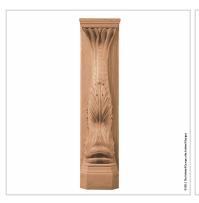

## 10 1/2"W x 42"H x 10 1/2"D Base Dolphin Assembled With Head Block/Plinth

- Authentic, US made, Premier Enkeboll carving
- Original designs add elegant beauty for kitchens, baths, and more
- The "Gold Standard" in architectural wood carving
- Made from sustainable resources
- Crafted using the finest North American hard woods
- Carefully selected for the clearest color and grain match
- This product qualifies for our Lowest Price Guarantee
- Order now and get our 30 day Price Protection

Item #: BAS-DO9 List Price: \$2,662.02 **\$1,929.00** (EACH) Save \$733.02 (27%)

Usually ships in 3-4 weeks

HEIGHT WIDTH

42"

10 ½"

DEPTH

10 1/2"