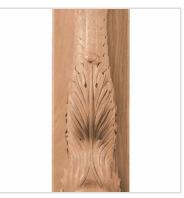

## 10 1/2"W x 42"H x 10 1/2"D Base Dolphin Assembled With Head Block/Plinth

- Authentic, US made, Premier Enkeboll carving
- Original designs add elegant beauty for kitchens, baths, and more
- The "Gold Standard" in architectural wood carving
- Made from sustainable resources
- Crafted using the finest North American hard woods
- Carefully selected for the clearest color and grain match
- This product qualifies for our Lowest Price Guarantee
- Order now and get our 30 day Price Protection

Item #: BAS-DO9 List Price: \$2,662.02 **\$1,929.00** (EACH) Save \$733.02 (27%)

Usually ships in 3-4 weeks

HEIGHT WIDTH

42"

10 ½"

DEPTH

10 1/2"