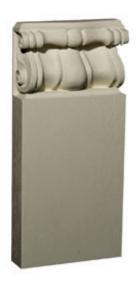

## Approx. 3-3/4" x 8-1/2" x 1-1/2" Curved top sized for 3-1/4" wide columns.

- Hybrid-Resin can be used on the interior or exterior
- Accepts stain or can be painted
- Can be nailed, glued, or screwed
- Beautiful detail unmatched by other materials
- Fraction of the cost of wood
- Perfect for kitchen or bath remodels
- This product qualifies for our Lowest Price Guarantee
- Order now and get our 30 day Price Protection

Item #: BASE-106A List Price: \$124.10 \$89.93 (EACH) Save \$34.17 (27%)

Usually ships in 3-5 business

**HEIGHT WIDTH DEPTH** 8 1/2" 3 3/4" 1 1/2"