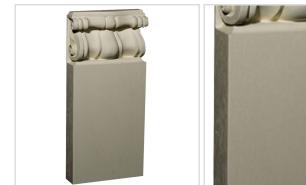

## Approx. 3-3/4" x 8-1/2" x 1-1/2" Curved top sized for 3-1/4" wide columns.

- Hybrid-Resin can be used on the interior or exterior
- Accepts stain or can be painted
- Can be nailed, glued, or screwed
- Beautiful detail unmatched by other materials
- Fraction of the cost of wood
- Perfect for kitchen or bath remodels
- This product qualifies for our Lowest Price Guarantee
- Order now and get our 30 day Price Protection

Item #: BASE-106A List Price: \$124.10 \$89.93 (EACH) Save \$34.17 (27%)

Usually ships in 3-5 business

**HEIGHT WIDTH DEPTH** 8 1/2" 3 3/4" 1 1/2"

## **MORE IMAGES**









## WE ARE HERE FOR YOU...

## **Our Selection**

Having the right tools at the right time is crucial. So is having the right products at the right price. We are not bound by a single warehouse location and limited style or size availabilities. We work directly with over 70 different manufacturers nationwide. This means we have direct control on availability, customizability, and quality.

Order online at: https://www.architecturaldepot.com/BASE-106A.html

Date Printed: 04/19/2024 - 8:44 pm