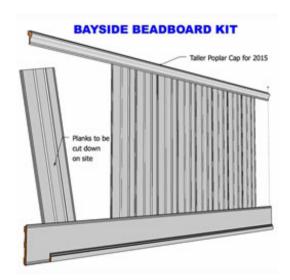

## 39 1/2"H x 96"L Elite Bayside Beadboard Kit

- The Bayside is easy to install and ideal for any do-it-yourselfer
- 7 inch tall bottom rail lets it stand out in the largest rooms
- They conceal joints and any slight mismatch between neighbouring panels
- This product qualifies for our Lowest Price Guarantee
- Order now and get our 30 day Price Protection

Item #: BAYSIDE-40 List Price: \$186.30 **\$135.00** (KIT) Save \$51.30 (27%)

Usually ships in 7-10 business days