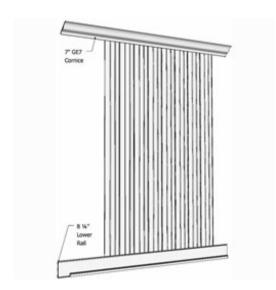

## 108"H x 96"L Elite Bayside Beadboard Kit

- The Bayside is easy to install and ideal for any do-it-yourselfer
- 7 inch tall bottom rail lets it stand out in the largest rooms
- They conceal joints and any slight mismatch between neighbouring panels
- This product qualifies for our Lowest Price Guarantee
- Order now and get our 30 day Price Protection

Item #: BAYSIDE-108 List Price: \$371.22 **\$269.00** (KIT) Save \$102.22 (27%)

Usually ships in 7-10 business days

HEIGHT LENGTH

108"

96"