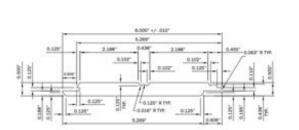

## DESCRIPTION

Versatex PVC Beadboard Plank, 18 ft long covering 7.9 sq ft of area in white. This PVC profile is 1/2" thick and 6" wide, of which 5.25" is exposed. Our Stealth beadboard features an extended 1/2" tongue to allow for an easier to reach surface for Blind Nailing thus speeding up the installation.