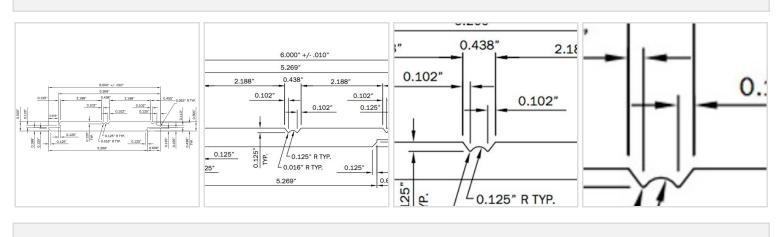

## DESCRIPTION

Versatex PVC Beadboard Plank, 18 ft long covering 7.9 sq ft of area in white. This PVC profile is 1/2" thick and 6" wide, of which 5.25" is exposed. Our Stealth beadboard features an extended 1/2" tongue to allow for an easier to reach surface for Blind Nailing thus speeding up the installation.