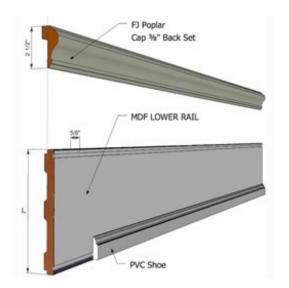

## Beadboard Rail Pack for Elite Beadboard System - Paint Grade

- Perfect for use with 3/8" thick sheets with any bead type
- Includes a pre-milled upper and lower rail, cap and shoe trim for a very rich looking wainscot beadboard application
- This product qualifies for our Lowest Price Guarantee
- Order now and get our 30 day Price Protection