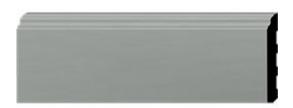

## 3 7/8"H x 1/2"P x 94 1/2"L Barcelona Baseboard Moulding

- Can be cut, drilled, screwed, or nailed
- Similar density to that of pine
- Beautiful details and design
- Factory primed and ready for paint
- Can be painted or faux finished
- Lightweight for easy installation
- This product qualifies for our Lowest Price Guarantee
- Order now and get our 30 day Price Protection

## **DESCRIPTION**

Beautiful baseboard is a great way to separate and define each room. With each design modeled after traditional plaster type mouldings, our lightweight polyurethane mouldings give the same rich detail, yet at a fraction of the cost. Another benefit of polyurethane is it will not rot, crack, or warp. It comes to you factory primed and ready for your paint, faux finish, gel stain, marbleizing and more.