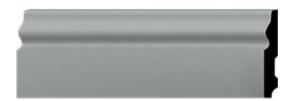

## 3 7/8"H x 5/8"P x 94 1/2"L Holmdel Baseboard Moulding

- Can be cut, drilled, screwed, or nailed
- Similar density to that of pine
- Beautiful details and design
- Factory primed and ready for paint
- Can be painted or faux finished
- Lightweight for easy installation
- This product qualifies for our Lowest Price Guarantee
- Order now and get our 30 day Price Protection

## **DESCRIPTION**

Beautiful baseboard is a great way to separate and define each room. With each design modeled after traditional plaster type mouldings, our lightweight polyurethane mouldings give the same rich detail, yet at a fraction of the cost. Another benefit of polyurethane is it will not rot, crack, or warp. It comes to you factory primed and ready for your paint, faux finish, gel stain, marbleizing and more.