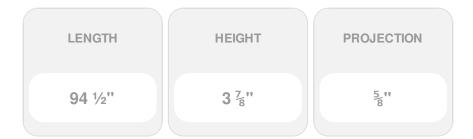

## 3 7/8"H x 5/8"P x 94 1/2"L Holmdel Baseboard Moulding

- Can be cut, drilled, screwed, or nailed
- Similar density to that of pine
- Beautiful details and design
- Factory primed and ready for paint
- Can be painted or faux finished
- Lightweight for easy installation
- This product qualifies for our Lowest Price Guarantee
- Order now and get our 30 day Price Protection