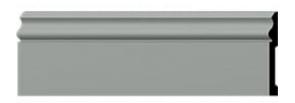

## 5 1/2"H x 5/8"P x 94 1/2"L Aberdeen Baseboard Moulding

- Can be cut, drilled, screwed, or nailed
- Similar density to that of pine
- Beautiful details and design
- Factory primed and ready for paint
- Can be painted or faux finished
- Lightweight for easy installation
- This product qualifies for our Lowest Price Guarantee
- Order now and get our 30 day Price Protection

## **DESCRIPTION**

Beautiful baseboard is a great way to separate and define each room. With each design modeled after traditional plaster type mouldings, our lightweight polyurethane mouldings give the same rich detail, yet at a fraction of the cost. Another benefit of polyurethane is it will not rot, crack, or warp. It comes to you factory primed and ready for your paint, faux finish, gel stain, marbleizing and more.