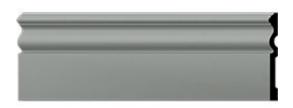

## 5 7/8"H x 5/8"P x 94 1/2"L Bradford Baseboard Moulding

- Can be cut, drilled, screwed, or nailed
- Similar density to that of pine
- Beautiful details and design
- Factory primed and ready for paint
- Can be painted or faux finished
- Lightweight for easy installation
- This product qualifies for our Lowest Price Guarantee
- Order now and get our 30 day Price Protection

## **DESCRIPTION**

Beautiful baseboard is a great way to separate and define each room. With each design modeled after traditional plaster type mouldings, our lightweight polyurethane mouldings give the same rich detail, yet at a fraction of the cost. Another benefit of polyurethane is it will not rot, crack, or warp. It comes to you factory primed and ready for your paint, faux finish, gel stain, marbleizing and more.