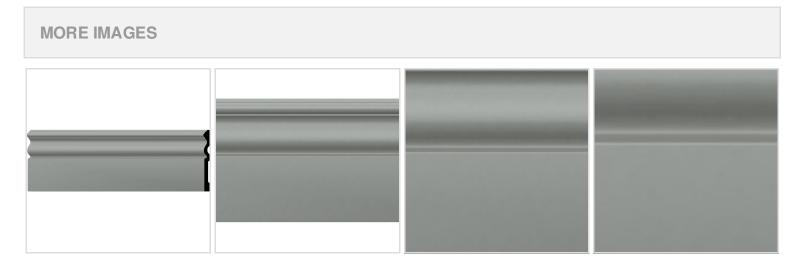

## 5 7/8"H x 5/8"P x 94 1/2"L Bradford Baseboard Moulding

- Can be cut, drilled, screwed, or nailed
- Similar density to that of pine
- Beautiful details and design
- Factory primed and ready for paint
- Can be painted or faux finished
- Lightweight for easy installation
- This product qualifies for our Lowest Price Guarantee
- Order now and get our 30 day Price Protection

## **DESCRIPTION**

Beautiful baseboard is a great way to separate and define each room. With each design modeled after traditional plaster type mouldings, our lightweight polyurethane mouldings give the same rich detail, yet at a fraction of the cost. Another benefit of polyurethane is it will not rot, crack, or warp. It comes to you factory primed and ready for your paint, faux finish, gel stain, marbleizing and more.