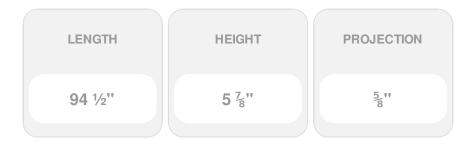

## 5 7/8"H x 5/8"P x 94 1/2"L Bradford Baseboard Moulding

- Can be cut, drilled, screwed, or nailed
- Similar density to that of pine
- Beautiful details and design
- Factory primed and ready for paint
- Can be painted or faux finished
- Lightweight for easy installation
- This product qualifies for our Lowest Price Guarantee
- Order now and get our 30 day Price Protection