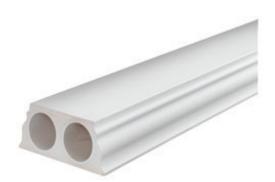

## 11 7/8"W x 5 1/4"H x 120"L Straight Bottom Rail

- Will not crack, warp, or split
- Protected from natural elements
- Outlasts resin, plastics, wood and aluminum products
- Solid urethane for maximum durability and detail
- Lightweight and easy to install
- This product qualifies for our Lowest Price Guarantee
- Order now and get our 30 day Price Protection