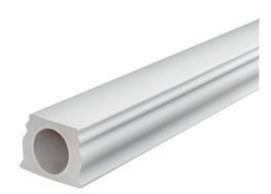

## 7"W x 5 1/4"H x 144"L Straight Bottom Rail

- Will not crack, warp, or split
- Protected from natural elements
- Outlasts resin, plastics, wood and aluminum products
- Solid urethane for maximum durability and detail
- Lightweight and easy to install
- This product qualifies for our Lowest Price Guarantee
- Order now and get our 30 day Price Protection