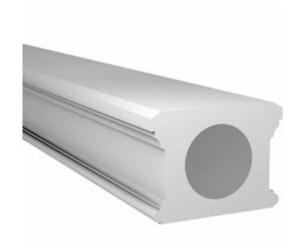

## 4"W x 3"H x 96"L Baluster Classic Straight Bottom Rail

- Can be painted or faux finished
- Maintenance free
- Light-weight for easier installation
- Unique corbels crafted from original designs
- Perfect for the do-it-yourselfer
- This product qualifies for our Lowest Price Guarantee
- Order now and get our 30 day Price Protection