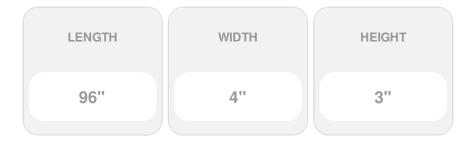

## 4"W x 3"H x 96"L Baluster Classic Straight Bottom Rail

- Can be painted or faux finished
- Maintenance free
- Light-weight for easier installation
- Unique corbels crafted from original designs
- Perfect for the do-it-yourselfer
- This product qualifies for our Lowest Price Guarantee
- Order now and get our 30 day Price Protection