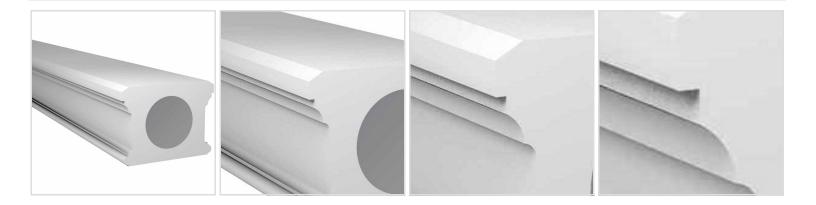

## 4"W x 3"H x 96"L Baluster Classic Straight Bottom Rail

- Can be painted or faux finished
- Maintenance free
- Light-weight for easier installation
- Unique corbels crafted from original designs
- Perfect for the do-it-yourselfer
- This product qualifies for our Lowest Price Guarantee
- Order now and get our 30 day Price Protection

Item #: BBRC6X96 List Price: \$168.76 **\$122.29** (EACH) Save \$46.47 (27%)

Usually ships in 4-5 weeks



## **MORE IMAGES**



## WE ARE HERE FOR YOU...

## **Our Selection**

Having the right tools at the right time is crucial. So is having the right products at the right price. We are not bound by a single warehouse location and limited style or size availabilities. We work directly with over 70 different manufacturers nationwide. This means we have direct control on availability, customizability, and quality.

Order online at: https://www.architecturaldepot.com/BBRC6X96.html

Date Printed: 04/16/2024 - 1:01 am