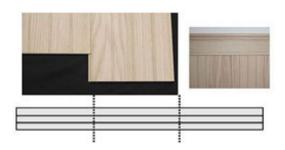

## **DESCRIPTION**

One 8ft length of Elite BeadBoard Plank, in MAPLE, 3/8" thick by 8 1/4" wide which may be cut down to make stiles. As seen in the picture, four beads are cut into the veneer core two inches on center and the core is made from MDF. The 8" wide pieces fit perfectly together. This is the profile that we use for our Bead Board Kits, cut in one third to a length of 32". When cut in half, the stiles would be 48" high to be used for taller applications. Note: This BeadBoard plank may also be used for full height accent walls or any application that would use 4 x 8 ft sheets.