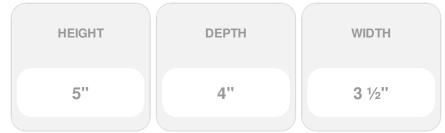

## 3 1/2"W x 4"D x 5"H Wigan Bracket

- Can support up to 20lbs with proper installation
- Can be cut, drilled, glued, or screwed
- Factory primed and ready for paint or faux finish
- Can be used on the interior or exterior
- High Density urethane for maximum durability and detail
- Modeled after original historical patterns and designs
- This product qualifies for our Lowest Price Guarantee
- Order now and get our 30 day Price Protection