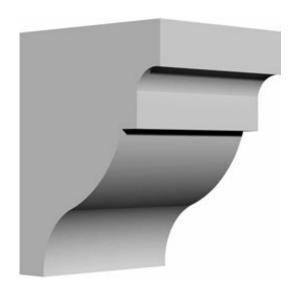

## 3 1/2"W x 4"D x 5"H Wigan Bracket

- Can support up to 20lbs with proper installation
- Can be cut, drilled, glued, or screwed
- Factory primed and ready for paint or faux finish
- Can be used on the interior or exterior
- High Density urethane for maximum durability and detail
- Modeled after original historical patterns and designs
- This product qualifies for our Lowest Price Guarantee
- Order now and get our 30 day Price Protection