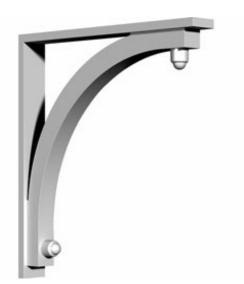

## 3 1/2"W x 28"D x 30"H Emery Bracket

- Can support up to 20lbs with proper installation
- Can be cut, drilled, glued, or screwed
- Factory primed and ready for paint or faux finish
- Can be used on the interior or exterior
- High Density urethane for maximum durability and detail
- Modeled after original historical patterns and designs
- This product qualifies for our Lowest Price Guarantee
- Order now and get our 30 day Price Protection