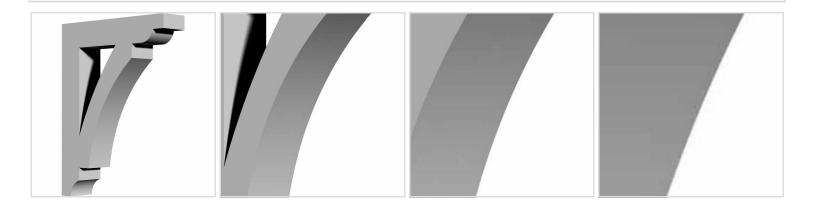

## 4"W x 18 5/8"D x 24"H Richmond Bracket

- Can support up to 20lbs with proper installation
- Can be cut, drilled, glued, or screwed
- Factory primed and ready for paint or faux finish
- Can be used on the interior or exterior
- High Density urethane for maximum durability and detail
- Modeled after original historical patterns and designs
- This product qualifies for our Lowest Price Guarantee
- Order now and get our 30 day Price Protection

## **MORE IMAGES**