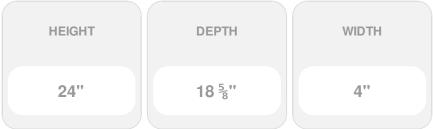

## 4"W x 18 5/8"D x 24"H Richmond Bracket

- Can support up to 20lbs with proper installation
- Can be cut, drilled, glued, or screwed
- Factory primed and ready for paint or faux finish
- Can be used on the interior or exterior
- High Density urethane for maximum durability and detail
- Modeled after original historical patterns and designs
- This product qualifies for our Lowest Price Guarantee
- Order now and get our 30 day Price Protection