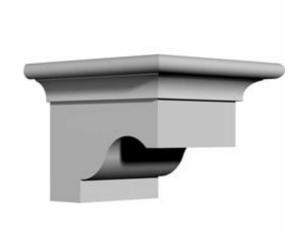

## 6"W x 6 1/4"D x 4 5/8"H Wakefield Bracket

- Can support up to 20lbs with proper installation
- Can be cut, drilled, glued, or screwed
- Factory primed and ready for paint or faux finish
- Can be used on the interior or exterior
- High Density urethane for maximum durability and detail
- Modeled after original historical patterns and designs
- This product qualifies for our Lowest Price Guarantee
- Order now and get our 30 day Price Protection