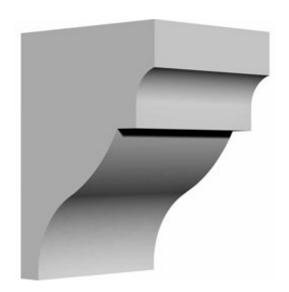

## 6"W x 6"D x 8"H Wigan Bracket

- Can support up to 20lbs with proper installation
- Can be cut, drilled, glued, or screwed
- Factory primed and ready for paint or faux finish
- Can be used on the interior or exterior
- High Density urethane for maximum durability and detail
- Modeled after original historical patterns and designs
- This product qualifies for our Lowest Price Guarantee
- Order now and get our 30 day Price Protection

Item #: BKT06X06X08WG List Price: \$28.80 **\$20.87** (EACH) Save \$7.93 (27%)

Usually ships in 24-72 hours