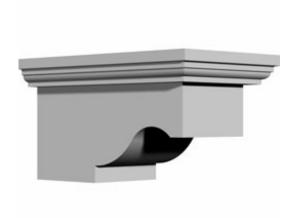

## 4 5/8"W x 4"H x 7 1/2"P, Lanarkshire Bracket

- Can support up to 20lbs with proper installation
- Can be cut, drilled, glued, or screwed
- Factory primed and ready for paint or faux finish
- Can be used on the interior or exterior
- High Density urethane for maximum durability and detail
- Modeled after original historical patterns and designs
- This product qualifies for our Lowest Price Guarantee
- Order now and get our 30 day Price Protection