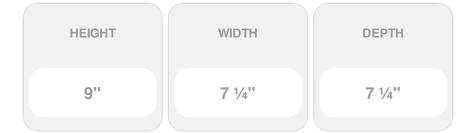

## 7 1/4"W x 7 1/4"D x 9"H Stockport Bracket

- Can support up to 20lbs with proper installation
- Can be cut, drilled, glued, or screwed
- Factory primed and ready for paint or faux finish
- Can be used on the interior or exterior
- High Density urethane for maximum durability and detail
- Modeled after original historical patterns and designs
- This product qualifies for our Lowest Price Guarantee
- Order now and get our 30 day Price Protection