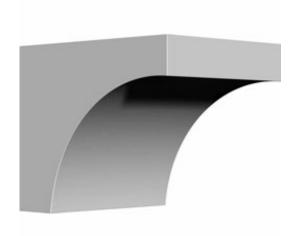

## 7 1/4"W x 7 1/4"D x 9"H Stockport Bracket

- Can support up to 20lbs with proper installation
- Can be cut, drilled, glued, or screwed
- Factory primed and ready for paint or faux finish
- Can be used on the interior or exterior
- High Density urethane for maximum durability and detail
- Modeled after original historical patterns and designs
- This product qualifies for our Lowest Price Guarantee
- Order now and get our 30 day Price Protection