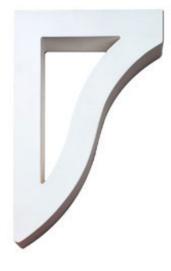

## 2 7/8"W x 11"D x 17"H Bracket, Hollow

- Artfully designed
- Pre-primed white and ready for painting
- Holds up against water
- Lightweight, decorative product
- Simple installation process
  A simple statement of style
- A simple statement of style
   This product qualifies for our
- This product qualifies for our Lowest Price Guarantee
- Order now and get our 30 day Price Protection

Save \$19.18 (27%)

Usually ships in 5-7 business days

| HEIGHT | DEPTH | WIDTH                           |  |
|--------|-------|---------------------------------|--|
| 17"    | 11"   | 2 <sup>7</sup> / <sub>8</sub> " |  |