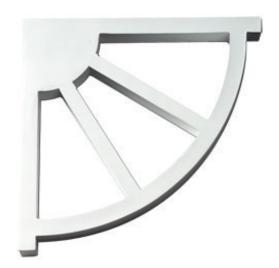

## 1"W x 11 13/16"D x 11 13/16"H Bracket, Wagon Wheel

- Artfully designed
- Pre-primed white and ready for painting
- Holds up against water
- Lightweight, decorative product
- Simple installation process
- A simple statement of style
- This product qualifies for our Lowest Price Guarantee
- Order now and get our 30 day Price Protection

Item #: BKT12X12WW List Price: \$24.87 **\$18.02** (EACH)

Save \$6.85 (27%)

Usually ships in 5-7 business days

DEPTH
11 3/4"

HEIGHT

11 3/4"

WIDTH

1"