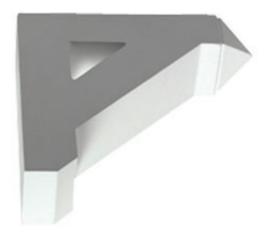

## 3 1/2"W x 12"D x 12"H Bracket, Urethane

- Artfully designed
- Pre-primed white and ready for painting
- Holds up against water
- Lightweight, decorative product
- Simple installation process
- A simple statement of style
  This are dust such if as for an
- This product qualifies for our Lowest Price Guarantee
- Order now and get our 30 day Price Protection

Save \$18.92 (27%)

Usually ships in 5-7 business days

| DEPTH | HEIGHT | WIDTH  |
|-------|--------|--------|
| 12"   | 12"    | 3 1⁄2" |