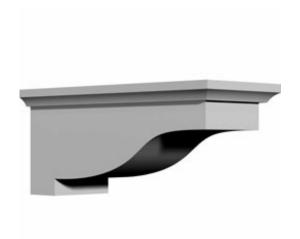

## 6"W x 13 1/8"D x 5 7/8"H Dublin Bracket

- Can support up to 20lbs with proper installation
- Can be cut, drilled, glued, or screwed
- Factory primed and ready for paint or faux finish
- Can be used on the interior or exterior
- High Density urethane for maximum durability and detail
- Modeled after original historical patterns and designs
- This product qualifies for our Lowest Price Guarantee
- Order now and get our 30 day Price Protection