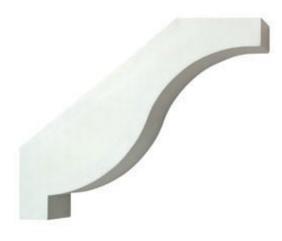

## 5"W x 14 3/4"D x 12 1/2"H Bracket, Small Projection

- Artfully designed
- Pre-primed white and ready for painting
- Holds up against water
- Lightweight, decorative product
- Simple installation process
- A simple statement of style
- This product qualifies for our Lowest Price Guarantee
- Order now and get our 30 day Price Protection

Save \$13.31 (27%)

Usually ships in 5-7 business days

| DEPTH | HEIGI  | HT WIDTH          |  |
|-------|--------|-------------------|--|
| 14 ¾" | 12 1/2 | <sup>2</sup> " 5" |  |