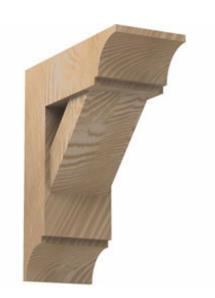

## 5 1/2"W x 14"D x 16"H Bracket, Wood Grain

- Artfully designed
- Pre-primed white and ready for painting
- Holds up against water
- Lightweight, decorative product
- Simple installation process
- A simple statement of style
- This product qualifies for our Lowest Price Guarantee
- Order now and get our 30 day Price Protection

Item #: BKT14X16X6S List Price: \$97.36 **\$70.55** (EACH) Save \$26.81 (27%)

Usually ships in 5-7 business days

HEIGHT

**PROJECTION** 

**WIDTH** 

16"

14"

5 1/2"