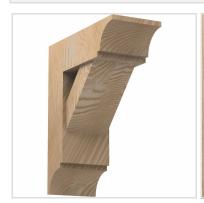

## 5 1/2"W x 14"D x 16"H Bracket, Wood Grain

- Artfully designed
- Pre-primed white and ready for painting
- Holds up against water
- Lightweight, decorative product
- Simple installation process
- A simple statement of style
- This product qualifies for our Lowest Price Guarantee
- Order now and get our 30 day Price Protection

Item #: BKT14X16X6S List Price: \$97.36 **\$70.55** (EACH) Save \$26.81 (27%)

Usually ships in 5-7 business days

HEIGHT

**PROJECTION** 

**WIDTH** 

16"

14"

5 1/2"