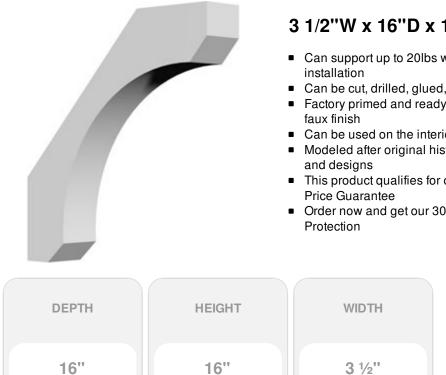

## 3 1/2"W x 16"D x 16"H Legacy Bracket

- Can support up to 20lbs with proper
- Can be cut, drilled, glued, or screwed
- Factory primed and ready for paint or
- Can be used on the interior or exterior
- Modeled after original historical patterns
- This product qualifies for our Lowest
- Order now and get our 30 day Price

Item #: BKT16X16X03LE List Price: \$49.27 \$35.70 (EACH) Save \$13.57 (27%)

Usually ships in 24-72 hours