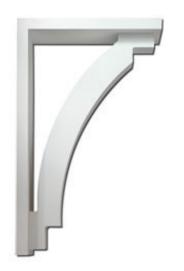

## 7 1/4"W x 19 1/2"D x 31 1/2"H Bracket, Arch

- Artfully designed
- Pre-primed white and ready for painting
- Holds up against water
- Lightweight, decorative product
- Simple installation process
- A simple statement of style
- This product qualifies for our Lowest Price Guarantee
- Order now and get our 30 day Price Protection

Item #: BKT19X31 List Price: \$205.62 **\$149.00** (EACH) Save \$56.62 (27%)

Usually ships in 5-7 business days

HEIGHT PROJECTION WIDTH

31 ½" 19 ½" 7 ¼"