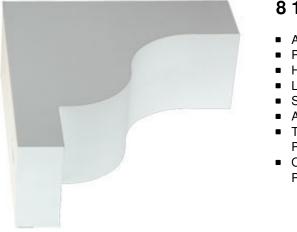

## 8 1/2"W x 22 1/2"D x 26"H Plain Bracket, Urethane

- Artfully designed
- Pre-primed white and ready for painting
- Holds up against water
- Lightweight, decorative product
- Simple installation process
- A simple statement of style
- This product qualifies for our Lowest Price Guarantee
- Order now and get our 30 day Price Protection

Save \$36.27 (27%)

Usually ships in 5-7 business days

| HEIGHT | DEPTH   | WIDTH  |
|--------|---------|--------|
| 26''   | 22 1/2" | 8 1⁄2" |