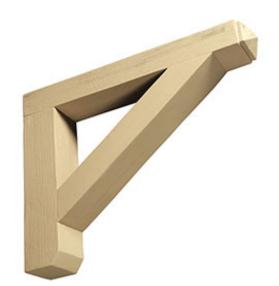

## 4"W x 24"D x 18"H Bracket, Timber Texture

- Artfully designed
- Holds up against water
- Lightweight, decorative product
- Simple installation process
- A simple statement of style
- This product qualifies for our Lowest Price Guarantee
- Order now and get our 30 day Price Protection

Item #: BKT24X18X4S List Price: \$112.73 \$81.69 (EACH)

Save \$31.04 (27%)

Usually ships in 5-7 business days

PROJECTION
24"

HEIGHT

18"

WIDTH

4"