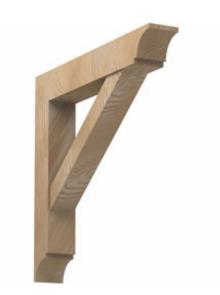

## 3 1/2"W x 26"D x 24"H Bracket, Wood Grain

- Artfully designed
- Pre-primed white and ready for painting
- Holds up against water
- Lightweight, decorative product
- Simple installation process
- A simple statement of style
- This product qualifies for our Lowest Price Guarantee
- Order now and get our 30 day Price Protection

Item #: BKT26X24X4S List Price: \$127.61 **\$92.47** (EACH)

Save \$35.14 (27%)

Usually ships in 4-5 weeks

PROJECTION

HEIGHT

**WIDTH** 

26"

24"