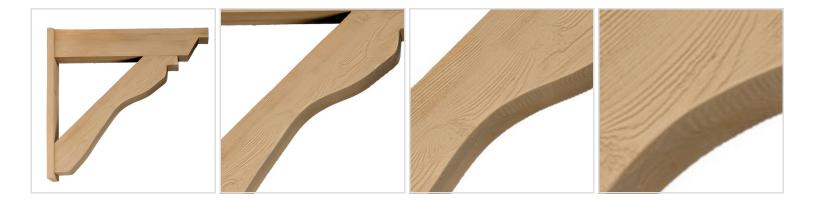

## 5 1/4"W x 30 5/8"D x 32 1/2"H Bracket, Timber Texture

- Artfully designed
- Holds up against water
- Lightweight, decorative product
- Simple installation process
- A simple statement of style
- This product qualifies for our Lowest Price Guarantee
- Order now and get our 30 day Price Protection

Item #: BKT32X31X5S List Price: \$209.32 **\$151.68** (EACH) Save \$57.64 (27%)

Usually ships in 5-7 business

HEIGHT PROJECTION WIDTH

32 ½" 5 ½"

## **MORE IMAGES**



## WE ARE HERE FOR YOU...

## **Our Selection**

Having the right tools at the right time is crucial. So is having the right products at the right price. We are not bound by a single warehouse location and limited style or size availabilities. We work directly with over 70 different manufacturers nationwide. This means we have direct control on availability, customizability, and quality.

Order online at: https://www.architecturaldepot.com/BKT32X31X5S.html

Date Printed: 04/26/2024 - 4:03 am