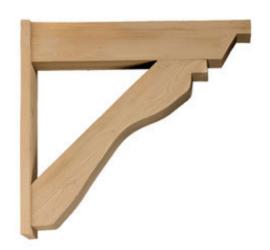

## 5 1/4"W x 30 5/8"D x 32 1/2"H Bracket, Timber Texture

- Artfully designed
- Holds up against water
- Lightweight, decorative product
- Simple installation process
- A simple statement of style
- This product qualifies for our Lowest Price Guarantee
- Order now and get our 30 day Price Protection

Item #: BKT32X31X5S List Price: \$209.32 **\$151.68** (EACH) Save \$57.64 (27%)

Usually ships in 5-7 business

HEIGHT PROJECTION WIDTH

32 ½" 5 ½"