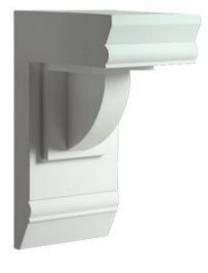

## 7"W x 9"D x 14 1/2"H Bracket, Urethane

- Artfully designed
- Pre-primed white and ready for painting
- Holds up against water
- Lightweight, decorative product
- Simple installation process
- A simple statement of style
  This are dust sublified for an
- This product qualifies for our Lowest Price Guarantee
- Order now and get our 30 day Price Protection

Save \$20.76 (27%)

Usually ships in 4-5 weeks

| HEIGHT   | DEPTH | WIDTH |  |
|----------|-------|-------|--|
| 14 1⁄2'' | 9''   | 7''   |  |