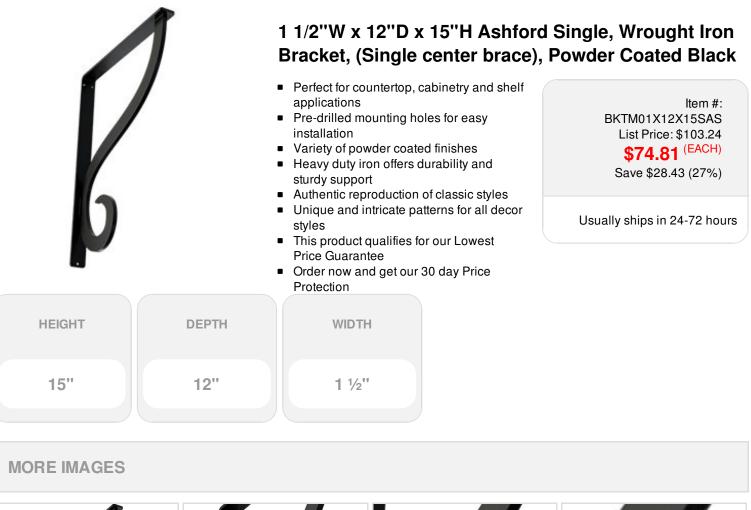

## DESCRIPTION

Hand-forged iron has been used in building and design concepts for centuries. With modern technological advances, wrought iron can provide a lasting, sturdy support or distinctive decorative element with eye-catching appeal. Instantly transform a room with inspired open shelving, or customize a pantry, closet, or cabinet with old world charm, rugged rustic flair, or minimal sleek style. Create a striking contrast against paint, wood or wallpaper. Let your imagination run wild with the largest collection of iron brackets available in the marketplace today.