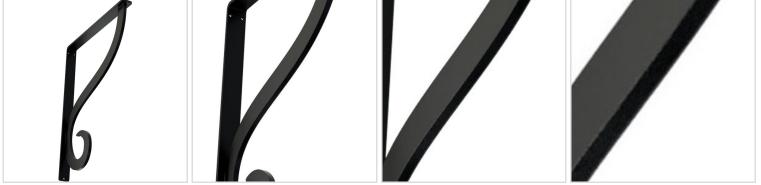

## DESCRIPTION

Hand-forged iron has been used in building and design concepts for centuries. With modern technological advances, wrought iron can provide a lasting, sturdy support or distinctive decorative element with eye-catching appeal. Instantly transform a room with inspired open shelving, or customize a pantry, closet, or cabinet with old world charm, rugged rustic flair, or minimal sleek style. Create a striking contrast against paint, wood or wallpaper. Let your imagination run wild with the largest collection of iron brackets available in the marketplace today.