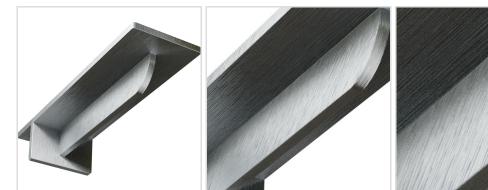

## 3"W x 10"D x 2"H Heaton Hidden Support Steel Bracket w/ 6" Support Depth, Unfinished

- Perfect for countertop, cabinetry and shelf applications
- Pre-drilled mounting holes for easy installation
- State-of-the-art designs in a variety of sizes
- High-quality, 1/4" heavy-duty metal offers durable, sturdy support
- Unique and modern designs for all decor styles
- Available in a variety of specialty handpainted finishes
- This product qualifies for our Lowest Price Guarantee
- Order now and get our 30 day Price Protection

## **DESCRIPTION**

Compliment sleek stone countertops, streamlined mantels, granite bars, shelving and cabinetry with multiple sizes of striking steel brackets. Accommodate a variety of countertop and shelf depths with the broadest range of bracket sizes found anywhere. Achieve an urban-inspired or industrial theme or explore bold new colors and finishes to accentuate eclectic and contemporary aesthetics.