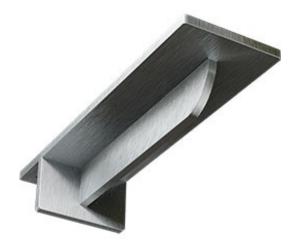

## 3"W x 10"D x 2"H Heaton Hidden Support Steel Bracket w/ 6" Support Depth, Unfinished

- Perfect for countertop, cabinetry and shelf applications
- Pre-drilled mounting holes for easy installation
- State-of-the-art designs in a variety of sizes
- High-quality, 1/4" heavy-duty metal offers durable, sturdy support
- Unique and modern designs for all decor styles
- Available in a variety of specialty handpainted finishes
- This product qualifies for our Lowest Price Guarantee
- Order now and get our 30 day Price Protection

Item #:
BKTM03X10X02HECRS
List Price: \$80.73
\$58.50 (EACH)
Save \$22.23 (27%)

Usually ships in 24-72 hours

DEPTH WIDTH

10"

3"

HEIGHT