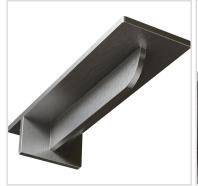

## 3"W x 10"D x 2"H Heaton Hidden Support Steel Bracket w/ 6" Support Depth, Stainless Steel

- Perfect for countertop, cabinetry and shelf applications
- Pre-drilled mounting holes for easy installation
- State-of-the-art designs in a variety of sizes
- High-quality, 1/4" heavy-duty metal offers durable, sturdy support
- Unique and modern designs for all decor styles
- Available in a variety of specialty handpainted finishes
- This product qualifies for our Lowest Price Guarantee
- Order now and get our 30 day Price Protection

Item #:
BKTM03X10X02HESS
List Price: \$99.36
\$72.00 (EACH)
Save \$27.36 (27%)

Usually ships in 24-72 hours

DEPTH WIDTH

10"

3"

HEIGHT