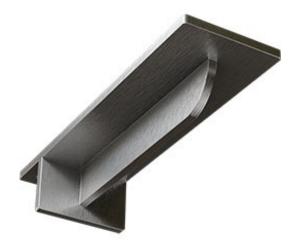

## 3"W x 10"D x 2"H Heaton Hidden Support Steel Bracket w/ 6" Support Depth, Stainless Steel

- Perfect for countertop, cabinetry and shelf applications
- Pre-drilled mounting holes for easy installation
- State-of-the-art designs in a variety of sizes
- High-quality, 1/4" heavy-duty metal offers durable, sturdy support
- Unique and modern designs for all decor styles
- Available in a variety of specialty handpainted finishes
- This product qualifies for our Lowest Price Guarantee
- Order now and get our 30 day Price Protection

Item #:
BKTM03X10X02HESS
List Price: \$99.36
\$72.00 (EACH)
Save \$27.36 (27%)

Usually ships in 24-72 hours

DEPTH WIDTH

10"

3"

HEIGHT