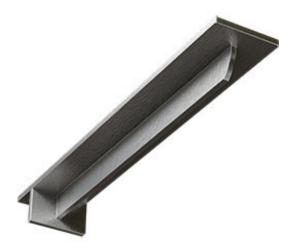

## 3"W x 18"D x 2"H Heaton Hidden Support Steel Bracket w/ 14" Support Depth, Stainless Steel

- Perfect for countertop, cabinetry and shelf applications
- Pre-drilled mounting holes for easy installation
- State-of-the-art designs in a variety of sizes
- High-quality, 1/4" heavy-duty metal offers durable, sturdy support
- Unique and modern designs for all decor styles
- Available in a variety of specialty handpainted finishes
- This product qualifies for our Lowest Price Guarantee
- Order now and get our 30 day Price Protection