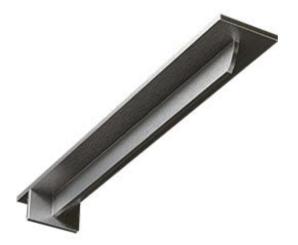

## 3"W x 20"D x 2"H Heaton Hidden Support Steel Bracket w/ 16" Support Depth, Stainless Steel

- Perfect for countertop, cabinetry and shelf applications
- Pre-drilled mounting holes for easy installation
- State-of-the-art designs in a variety of sizes
- High-quality, 1/4" heavy-duty metal offers durable, sturdy support
- Unique and modern designs for all decor styles
- Available in a variety of specialty handpainted finishes
- This product qualifies for our Lowest Price Guarantee
- Order now and get our 30 day Price Protection

Item #:
BKTM03X20X02HESS
List Price: \$149.04
\$108.00 (EACH)
Save \$41.04 (27%)

Usually ships in 24-72 hours

20" WIDTH

HEIGHT

## **DESCRIPTION**

Compliment sleek stone countertops, streamlined mantels, granite bars, shelving and cabinetry with multiple sizes of striking steel brackets. Accommodate a variety of countertop and shelf depths with the broadest range of bracket sizes found anywhere. Achieve an urban-inspired or industrial theme or explore bold new colors and finishes to accentuate eclectic and contemporary aesthetics.